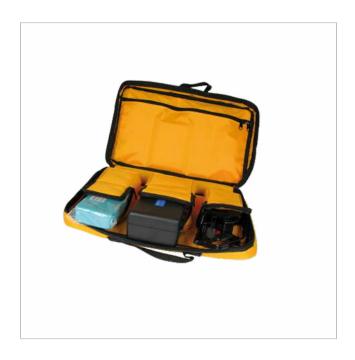

## Mechanical splicer kit

Splicing tool to mechanically bond two fibers by aligning them in a mechanical splice (without fusion). The kit is provided with a carrying case and the following accessories:

- Mechanical splicer kit (ref. 2322)
- 10 SC/APC connectors (ref. 2329)
- 5 Mechanical splices (ref. 2328)
- Fiber cleaver (ref. 232301)
- Precision fiber stripper (ref. 2324)
- Cleaning tape (ref. 232910) with one spare
- 10 Cleaning buds for connectors